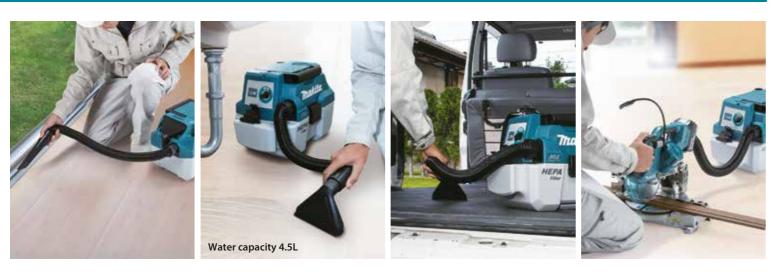

## **Cordless Portable Vacuum Cleaner** DVC750L

**Electronic 2-Speed** 

Revolving Hose Static Free Hose

Dust / Water: 7.5 / 4.5 L w/BL1850B (High): 30 w/BL1850B (Normal): 60 High / Normal: 1.6 / 1.3 m³/min High / Normal: 6.7 / 4.2 kPa High / Normal: 50 / 25 W Vibration Level 2.5 m/s<sup>2</sup> or less Sound Pressure Level 418x251x278 mm (16-1/2"x9-7/8"x11") 4.3 - 4.6 kg (9.4 - 10.1 lbs.) Hose, Floor Nozzle, Sash Nozzle, Shoulder Belt, Round Brush,

**High power and** long run time **Max Air Flow** .6 m³/min **Max Sealed** Continuous **Suction** use 6.7 kPa

**Easy disposal** 

For Dust Collecting (Connecting the tool)