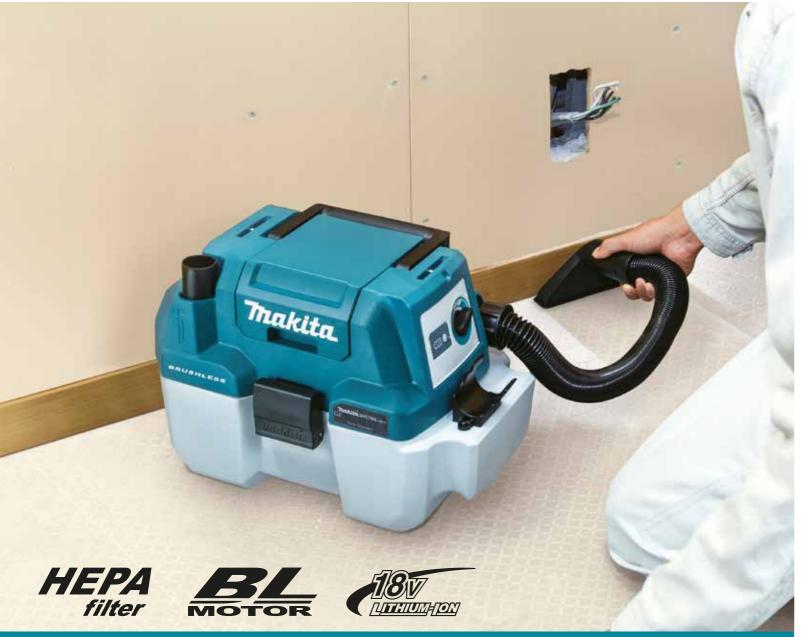

**High power and** long run time **Max Air Flow** .6 m³/min **Max Sealed** Continuous **Suction** use 6.7 kPa

**Easy disposal** 

For Dust Collecting (Connecting the tool)