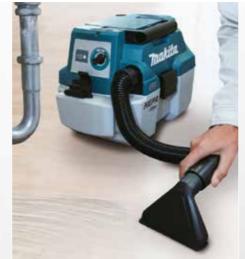

## **Cordless Portable**

**Max Air Flow** 

.6<sub>m³/min</sub> Hose: 28mm - 2.0m

**6.7**<sub>kPa</sub>

**Max Sealed Suction** 

Compact, portable and easy-to-use

Large dust bag capacity 7.5 L

Cordless Vacuum Cleaner

**High power and** long run time **Max Air Flow** .6 m³/min **Max Sealed** Continuous **Suction** use 6.7 kPa

**Easy disposal** 

For Dust Collecting (Connecting the tool)