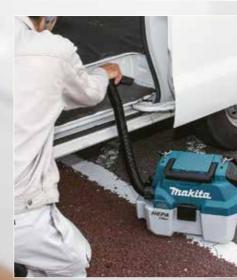

## **Cordless Portable**

**Max Air Flow** 

.6<sub>m³/min</sub> Hose: 28mm - 2.0m

**6.7**<sub>kPa</sub>

**Max Sealed Suction** 

Compact, portable and easy-to-use

Large dust bag capacity 7.5 L

Cordless Vacuum Cleaner

**High power and** long run time **Max Air Flow** .6 m³/min **Max Sealed** Continuous **Suction** use 6.7 kPa

**Easy disposal** 

For Dust Collecting (Connecting the tool)