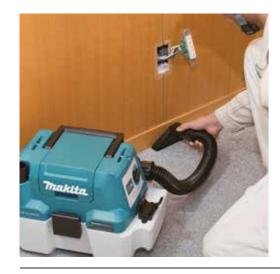

## **Cordless Portable**

**Max Air Flow** 

.6<sub>m³/min</sub> Hose: 28mm - 2.0m

**6.7**<sub>kPa</sub>

**Max Sealed Suction** 

Compact, portable and easy-to-use

Large dust bag capacity 7.5 L

Cordless Vacuum Cleaner

**High power and** long run time **Max Air Flow** .6 m³/min **Max Sealed** Continuous **Suction** use 6.7 kPa

**Easy disposal** 

For Dust Collecting (Connecting the tool)