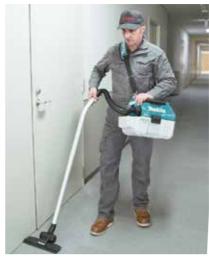

## **Cordless Portable Vacuum Cleaner** DVC750L

**Electronic 2-Speed** 

Revolving Hose Static Free Hose

Dust / Water: 7.5 / 4.5 L w/BL1850B (High): 30 w/BL1850B (Normal): 60 High / Normal: 1.6 / 1.3 m³/min High / Normal: 6.7 / 4.2 kPa High / Normal: 50 / 25 W Vibration Level 2.5 m/s<sup>2</sup> or less Sound Pressure Level 418x251x278 mm (16-1/2"x9-7/8"x11") 4.3 - 4.6 kg (9.4 - 10.1 lbs.) Hose, Floor Nozzle, Sash Nozzle, Shoulder Belt, Round Brush,

## **Cordless Portable**

**Max Air Flow** 

.6<sub>m³/min</sub> Hose: 28mm - 2.0m

**6.7**<sub>kPa</sub>

**Max Sealed Suction** 

Compact, portable and easy-to-use

Large dust bag capacity 7.5 L

Cordless Vacuum Cleaner

**High power and** long run time **Max Air Flow** .6 m³/min **Max Sealed** Continuous **Suction** use 6.7 kPa

**Easy disposal** 

For Dust Collecting (Connecting the tool)