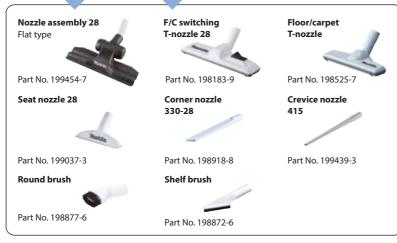

## Filter complete, Pre filter and Damper

Filter complete (HEPA filter) (Standard equipment)



Part No. 162518-0

Pre filter and Damper set \*dry only Part No. 199827-4







(Standard equipment)

Shoulder Belt Set







## **Cordless Portable Vacuum Cleaner** DVC750L

**Electronic 2-Speed** 

Revolving Hose Static Free Hose

Dust / Water: 7.5 / 4.5 L w/BL1850B (High): 30 w/BL1850B (Normal): 60 High / Normal: 1.6 / 1.3 m³/min High / Normal: 6.7 / 4.2 kPa High / Normal: 50 / 25 W Vibration Level 2.5 m/s<sup>2</sup> or less Sound Pressure Level 418x251x278 mm (16-1/2"x9-7/8"x11") 4.3 - 4.6 kg (9.4 - 10.1 lbs.) Hose, Floor Nozzle, Sash Nozzle, Shoulder Belt, Round Brush,

The weight may differ depending on the attachment(s), including the battery cartridge. The lightest and heaviest com