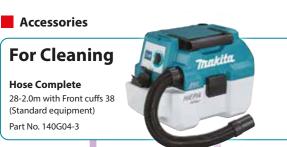

## **Cordless Portable**

**Max Air Flow** 

.6<sub>m³/min</sub> Hose: 28mm - 2.0m

**6.7**<sub>kPa</sub>

**Max Sealed Suction** 

Compact, portable and easy-to-use

Large dust bag capacity 7.5 L

Cordless Vacuum Cleaner