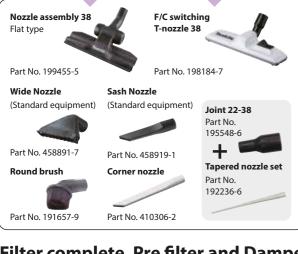

## Filter complete, Pre filter and Damper

Filter complete (HEPA filter) (Standard equipment)

Part No. 162518-0

Pre filter and Damper set \*dry only Part No. 199827-4

(Standard equipment)

Shoulder Belt Set

Shelf Brush, Joint, Battery, Charger

DOWNLOAD LEAFLET

PRINTED IN SINGAPORE