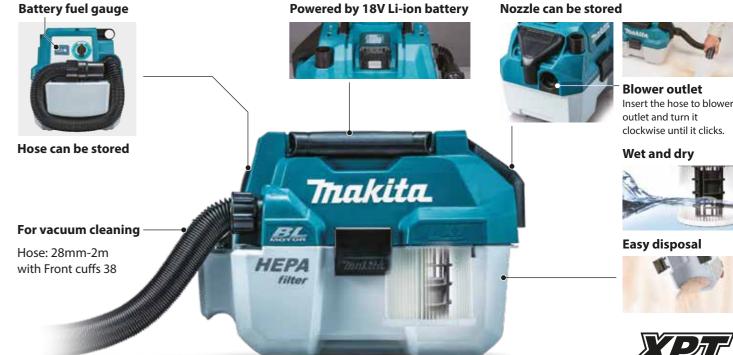

## **Cordless Portable Vacuum Cleaner** DVC750L

**Electronic 2-Speed** 

Revolving Hose Static Free Hose

Dust / Water: 7.5 / 4.5 L w/BL1850B (High): 30 w/BL1850B (Normal): 60 High / Normal: 1.6 / 1.3 m³/min High / Normal: 6.7 / 4.2 kPa High / Normal: 50 / 25 W Vibration Level 2.5 m/s<sup>2</sup> or less Sound Pressure Level 418x251x278 mm (16-1/2"x9-7/8"x11") 4.3 - 4.6 kg (9.4 - 10.1 lbs.) Hose, Floor Nozzle, Sash Nozzle, Shoulder Belt, Round Brush,

**High power and** long run time **Max Air Flow** .6 m³/min **Max Sealed** Continuous **Suction** use 6.7 kPa

**Easy disposal** 

For Dust Collecting (Connecting the tool)