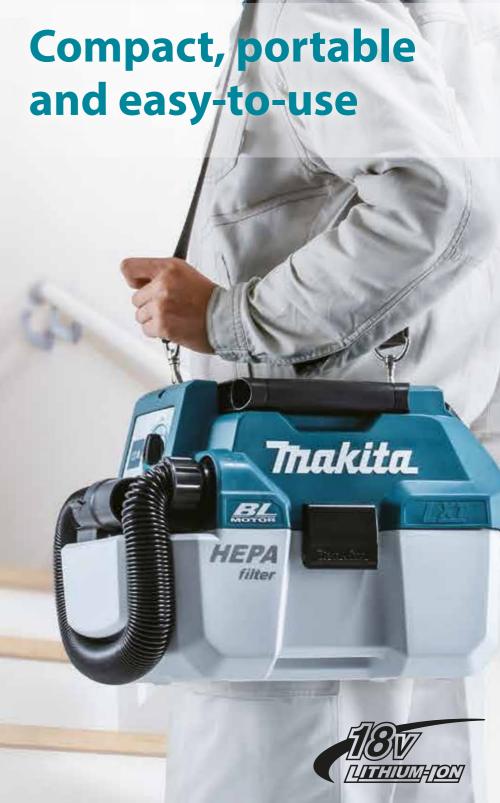

## **Cordless Portable**

**Max Air Flow** 

.6<sub>m³/min</sub> Hose: 28mm - 2.0m

**6.7**<sub>kPa</sub>

**Max Sealed Suction** 

Compact, portable and easy-to-use

Large dust bag capacity 7.5 L

Cordless Vacuum Cleaner