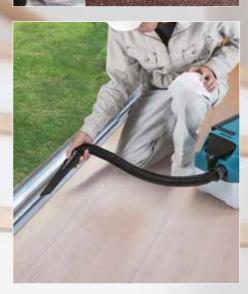

## **Cordless Portable**

**Max Air Flow** 

.6<sub>m³/min</sub> Hose: 28mm - 2.0m

**6.7**<sub>kPa</sub>

**Max Sealed Suction** 

Compact, portable and easy-to-use

Large dust bag capacity 7.5 L

Cordless Vacuum Cleaner

**High power and** long run time **Max Air Flow** .6 m³/min **Max Sealed** Continuous **Suction** use 6.7 kPa

**Easy disposal** 

For Dust Collecting (Connecting the tool)