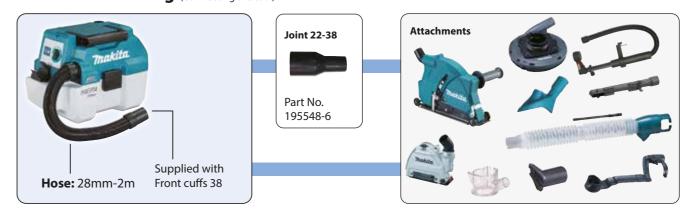

Items of standard equipment and specifications may vary by country or area.

## **Makita Singapore Pte Ltd**

7, Changi South Street 3, Singapore 486348 Phone: +65-6546-8700 Fax: +65-6546-8711 Email: msgproductteam@makita.com.sgWebsite: www.makita.com.sg Facebook: www.facebook.com/MakitaSG









Shelf Brush, Joint, Battery, Charger

DOWNLOAD LEAFLET

PRINTED IN SINGAPORE



## **Cordless Portable**











**Max Air Flow** 

.6<sub>m³/min</sub> Hose: 28mm - 2.0m

**6.7**<sub>kPa</sub>

**Max Sealed Suction** 



Compact, portable and easy-to-use

Large dust bag capacity 7.5 L



Cordless Vacuum Cleaner



**High power and** long run time **Max Air Flow** .6 m³/min **Max Sealed** Continuous **Suction** use 6.7 kPa





**Easy disposal** 



For Dust Collecting (Connecting the tool)